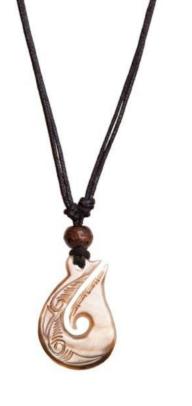

## OUR PRODUCTS

Item: HM-1
Whale Tail Hei Matau - Black

Item: HM-2
Whale Tail Hei Matau - Bone

Item: HM-3
Black Scrimshaw Hei Matau

Item: HM-4
Paua Shell Hei Matau (multiple styles)

Item: HM-5
Mother of Pearl Hei Matau

Item: HM-6
White Scrimshaw Hei Matau

Item: HM-7
Black Hei Matau

Item: HM-8
Black Scrimshaw Hei Matau (rounded)

Item: HM-9
White Scrimshaw Hei Matau (rounded)

Item : T-1

Twist
(natural or with Paua inlay)

Item : T-2