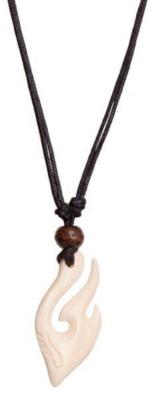

## OUR PRODUCTS

Item: HM-1
Whale Tail Hei Matau - Black

Item: HM-2
Whale Tail Hei Matau - Bone

Item: HM-3
Black Scrimshaw Hei Matau

Item: HM-4
Paua Shell Hei Matau (multiple styles)

Item: HM-5
Mother of Pearl Hei Matau

Item: HM-6
White Scrimshaw Hei Matau

Item: HM-7
Black Hei Matau

Item: HM-8
Black Scrimshaw Hei Matau (rounded)

Item: HM-9
White Scrimshaw Hei Matau (rounded)

Item : T-1

Twist
(natural or with Paua inlay)

Item : T-2