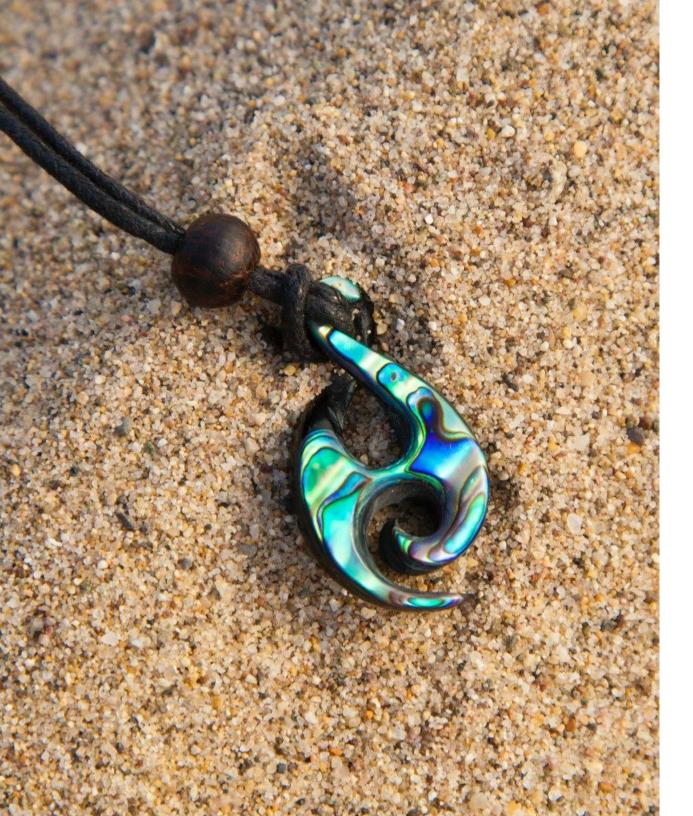

## **MAORI SYMBOLS**

We have three main types of symbols, all based on traditional Maori Taonga.

Our most popular design, The Hei Matau, is symbol for safe passage over water.

The Koru spiral, based on an unfurling baby fern, and is a symbol for new life, growth and peace.

## OUR PRODUCTS

Item: HM-1
Whale Tail Hei Matau - Black

Item: HM-2
Whale Tail Hei Matau - Bone

Item: HM-3
Black Scrimshaw Hei Matau

Item: HM-4
Paua Shell Hei Matau (multiple styles)

Item: HM-5
Mother of Pearl Hei Matau