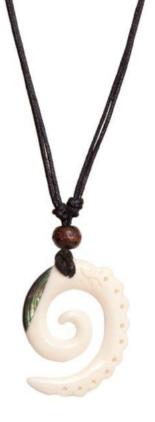

## **MAORI SYMBOLS**

We have three main types of symbols, all based on traditional Maori Taonga.

Our most popular design, The Hei Matau, is symbol for safe passage over water.

The Koru spiral, based on an unfurling baby fern, and is a symbol for new life, growth and peace.

Paua Shell Twist
(pointed or rounded)

Item: T-3
Paua Shell Single Twist

Item : K-1

Mother of Pearl Koru

Item : K-2
Large Koru with Paua

Item : K-3

Koru