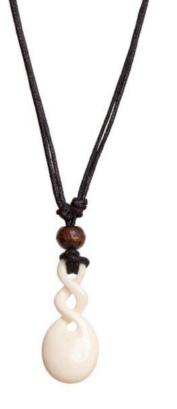

The Twist is used to symbolize an eternal bond between two people or two groups of people and is frequently given as a symbol of friendship.

Item: HM-6
White Scrimshaw Hei Matau

Item: HM-7
Black Hei Matau

Item: HM-8
Black Scrimshaw Hei Matau (rounded)

Item: HM-9
White Scrimshaw Hei Matau (rounded)

Item : T-1

Twist
(natural or with Paua inlay)

Item : T-2

Paua Shell Twist
(pointed or rounded)

Item: T-3
Paua Shell Single Twist

Item : K-1

Mother of Pearl Koru

Item : K-2
Large Koru with Paua

Item : K-3

Koru