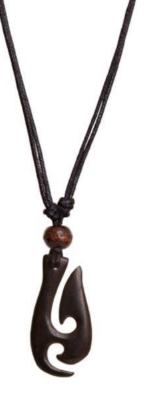

## OUR PRODUCTS

Item: HM-1
Whale Tail Hei Matau - Black

Item: HM-2
Whale Tail Hei Matau - Bone

Item: HM-3
Black Scrimshaw Hei Matau

Item: HM-4
Paua Shell Hei Matau (multiple styles)

Item: HM-5
Mother of Pearl Hei Matau

Item: HM-6
White Scrimshaw Hei Matau

Item: HM-7
Black Hei Matau

Item: HM-8
Black Scrimshaw Hei Matau (rounded)

Item: HM-9
White Scrimshaw Hei Matau (rounded)

Item : T-1

Twist
(natural or with Paua inlay)

Item : T-2