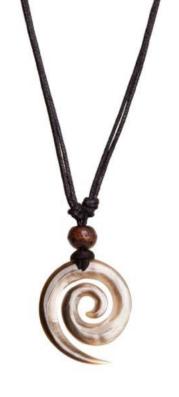

## **MAORI SYMBOLS**

We have three main types of symbols, all based on traditional Maori Taonga.

Our most popular design, The Hei Matau, is symbol for safe passage over water.

The Koru spiral, based on an unfurling baby fern, and is a symbol for new life, growth and peace.

Paua Shell Twist
(pointed or rounded)

Item: T-3
Paua Shell Single Twist

Item : K-1

Mother of Pearl Koru

Item : K-2
Large Koru with Paua

Item : K-3

Koru