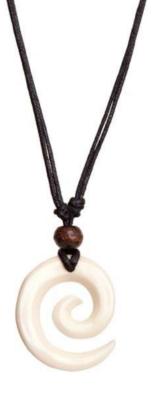

## **MAORI SYMBOLS**

We have three main types of symbols, all based on traditional Maori Taonga.

Our most popular design, The Hei Matau, is symbol for safe passage over water.

The Koru spiral, based on an unfurling baby fern, and is a symbol for new life, growth and peace.

Paua Shell Twist
(pointed or rounded)

Item: T-3
Paua Shell Single Twist

Item : K-1

Mother of Pearl Koru

Item : K-2
Large Koru with Paua

Item : K-3

Koru