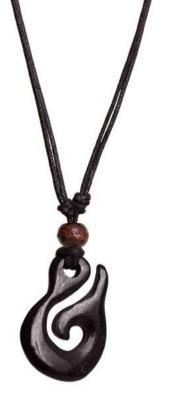

## **MAORI SYMBOLS**

We have three main types of symbols, all based on traditional Maori Taonga.

Our most popular design, The Hei Matau, is symbol for safe passage over water.

The Koru spiral, based on an unfurling baby fern, and is a symbol for new life, growth and peace.

## OUR PRODUCTS

Item: HM-1
Whale Tail Hei Matau - Black

Item: HM-2
Whale Tail Hei Matau - Bone

Item: HM-3
Black Scrimshaw Hei Matau

Item: HM-4
Paua Shell Hei Matau (multiple styles)

Item: HM-5
Mother of Pearl Hei Matau