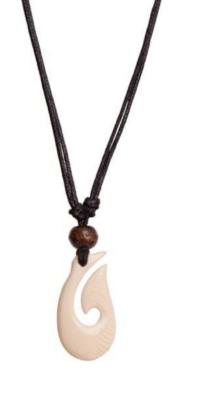

## OUR PRODUCTS

Item: HM-1
Whale Tail Hei Matau - Black

Item: HM-2
Whale Tail Hei Matau - Bone

Item: HM-3
Black Scrimshaw Hei Matau

Item: HM-4
Paua Shell Hei Matau (multiple styles)

Item: HM-5
Mother of Pearl Hei Matau

Item: HM-6
White Scrimshaw Hei Matau

Item: HM-7
Black Hei Matau

Item: HM-8
Black Scrimshaw Hei Matau (rounded)

Item: HM-9
White Scrimshaw Hei Matau (rounded)

Item : T-1

Twist
(natural or with Paua inlay)

Item : T-2