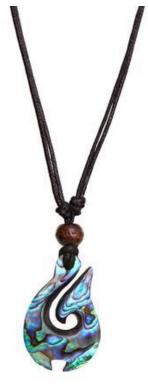

## OUR PRODUCTS

Item: HM-1
Whale Tail Hei Matau - Black

Item: HM-2
Whale Tail Hei Matau - Bone

Item: HM-3
Black Scrimshaw Hei Matau

Item: HM-4
Paua Shell Hei Matau (multiple styles)

Item: HM-5
Mother of Pearl Hei Matau

Item: HM-6
White Scrimshaw Hei Matau

Item: HM-7
Black Hei Matau

Item: HM-8
Black Scrimshaw Hei Matau (rounded)

Item: HM-9
White Scrimshaw Hei Matau (rounded)

Item : T-1

Twist
(natural or with Paua inlay)

Item : T-2