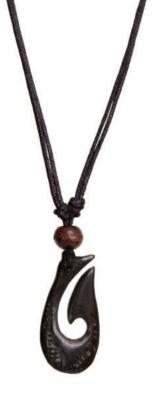

## OUR PRODUCTS

Item: HM-1
Whale Tail Hei Matau - Black

Item: HM-2
Whale Tail Hei Matau - Bone

Item: HM-3
Black Scrimshaw Hei Matau

Item: HM-4
Paua Shell Hei Matau (multiple styles)

Item: HM-5
Mother of Pearl Hei Matau

Item: HM-6
White Scrimshaw Hei Matau

Item: HM-7
Black Hei Matau

Item: HM-8
Black Scrimshaw Hei Matau (rounded)

Item: HM-9
White Scrimshaw Hei Matau (rounded)

Item : T-1

Twist
(natural or with Paua inlay)

Item : T-2