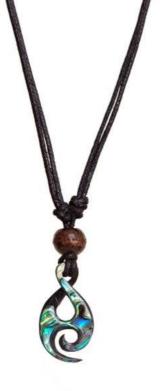

## **MAORI SYMBOLS**

We have three main types of symbols, all based on traditional Maori Taonga.

Our most popular design, The Hei Matau, is symbol for safe passage over water.

The Koru spiral, based on an unfurling baby fern, and is a symbol for new life, growth and peace.

## OUR PRODUCTS

Item: HM-1
Whale Tail Hei Matau - Black

Item: HM-2
Whale Tail Hei Matau - Bone

Item: HM-3
Black Scrimshaw Hei Matau

Item: HM-4
Paua Shell Hei Matau (multiple styles)

Item: HM-5
Mother of Pearl Hei Matau