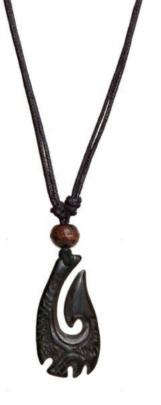

## OUR PRODUCTS

Item: HM-1
Whale Tail Hei Matau - Black

Item: HM-2
Whale Tail Hei Matau - Bone

Item: HM-3
Black Scrimshaw Hei Matau

Item: HM-4
Paua Shell Hei Matau (multiple styles)

Item: HM-5
Mother of Pearl Hei Matau

Item: HM-6
White Scrimshaw Hei Matau

Item: HM-7
Black Hei Matau

Item: HM-8
Black Scrimshaw Hei Matau (rounded)

Item: HM-9
White Scrimshaw Hei Matau (rounded)

Item : T-1

Twist
(natural or with Paua inlay)

Item : T-2