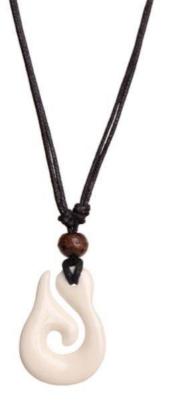

## OUR PRODUCTS

Item: HM-1
Whale Tail Hei Matau - Black

Item: HM-2
Whale Tail Hei Matau - Bone

Item: HM-3
Black Scrimshaw Hei Matau

Item: HM-4
Paua Shell Hei Matau (multiple styles)

Item: HM-5
Mother of Pearl Hei Matau

Item: HM-6
White Scrimshaw Hei Matau

Item: HM-7
Black Hei Matau

Item: HM-8
Black Scrimshaw Hei Matau (rounded)

Item: HM-9
White Scrimshaw Hei Matau (rounded)

Item : T-1

Twist
(natural or with Paua inlay)

Item : T-2