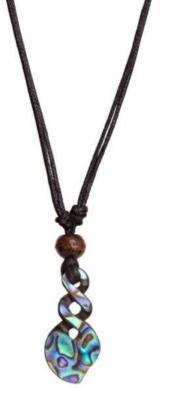

Paua Shell Twist
(pointed or rounded)

Item: T-3
Paua Shell Single Twist

Item : K-1

Mother of Pearl Koru

Item : K-2
Large Koru with Paua

Item : K-3

Koru